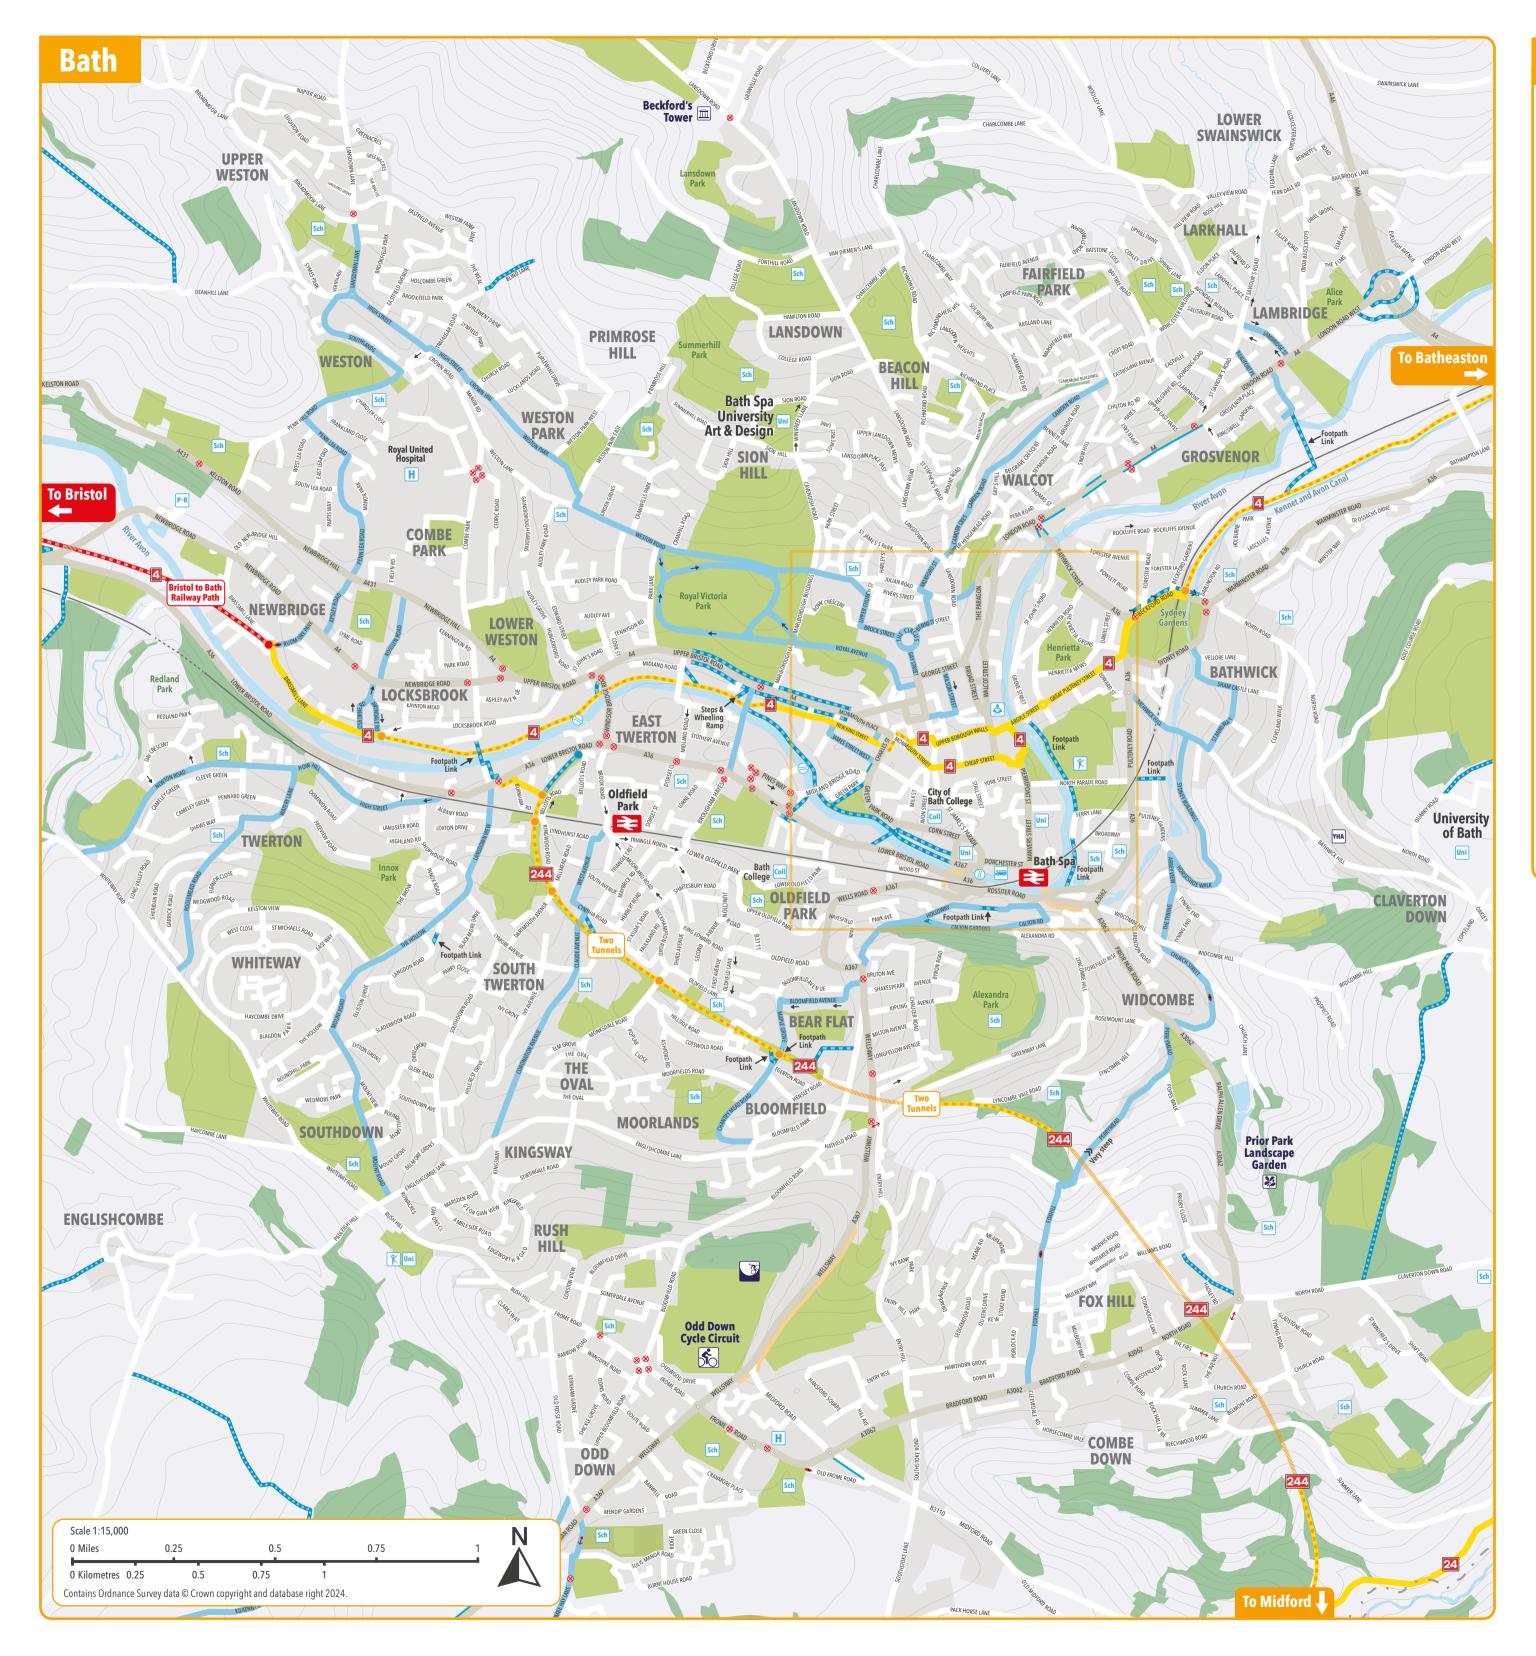

## Key, signs and symbols

| Cycle routes                                                      |                                                                     |
|-------------------------------------------------------------------|---------------------------------------------------------------------|
| On-road Traffic-free                                              |                                                                     |
| Tunnels                                                           | Named / Signed routes / Access point                                |
|                                                                   | Bristol to Bath Railway Path                                        |
|                                                                   | Traffic-free / Segregated route / Access point                      |
|                                                                   | Bridleway suitable for most bikes                                   |
|                                                                   | Subway / Bridge / Tunnel<br>(Indicates continuous route under road) |
|                                                                   | Linking roads                                                       |
| 4 24 33 244<br>410 334                                            | National Cycle Network route number                                 |
| Other information                                                 |                                                                     |
| 8                                                                 | Light controlled crossing                                           |
|                                                                   | Closed road with cycle exemption                                    |
| $\leftrightarrow \rightarrow$                                     | Cycle contra flow / One way                                         |
| Ø                                                                 | Footbridge                                                          |
|                                                                   | Space shared with pedestrians                                       |
|                                                                   | A road                                                              |
| <b>-</b>                                                          | Railway / Station / Level crossing                                  |
| Better By Bike                                                    |                                                                     |
| <b>N V</b>                                                        | Public bike pump / BMX / Mountain biking                            |
| 50 😹                                                              | Cycle circuit / Family cycling                                      |
| Symbols                                                           |                                                                     |
| Z 😹 🏛 Ħ                                                           | Tourist information / National Trust / Museum / Historic attraction |
|                                                                   | Nature reserve / Heritage railway / Farm shop                       |
| 💼 🕅 ★                                                             | Ancient monument / Country park / Other attraction                  |
| Uni Coll Sch                                                      | University / College / School                                       |
| H P+R                                                             | Hospital / Park & Ride / Bus station                                |
| 🛓 🏋                                                               | Library / Sports or leisure centre                                  |
| Contours are shown are 10 metre intervals                         |                                                                     |
| Whilst every effort has been made to ensure the accuracy of these |                                                                     |